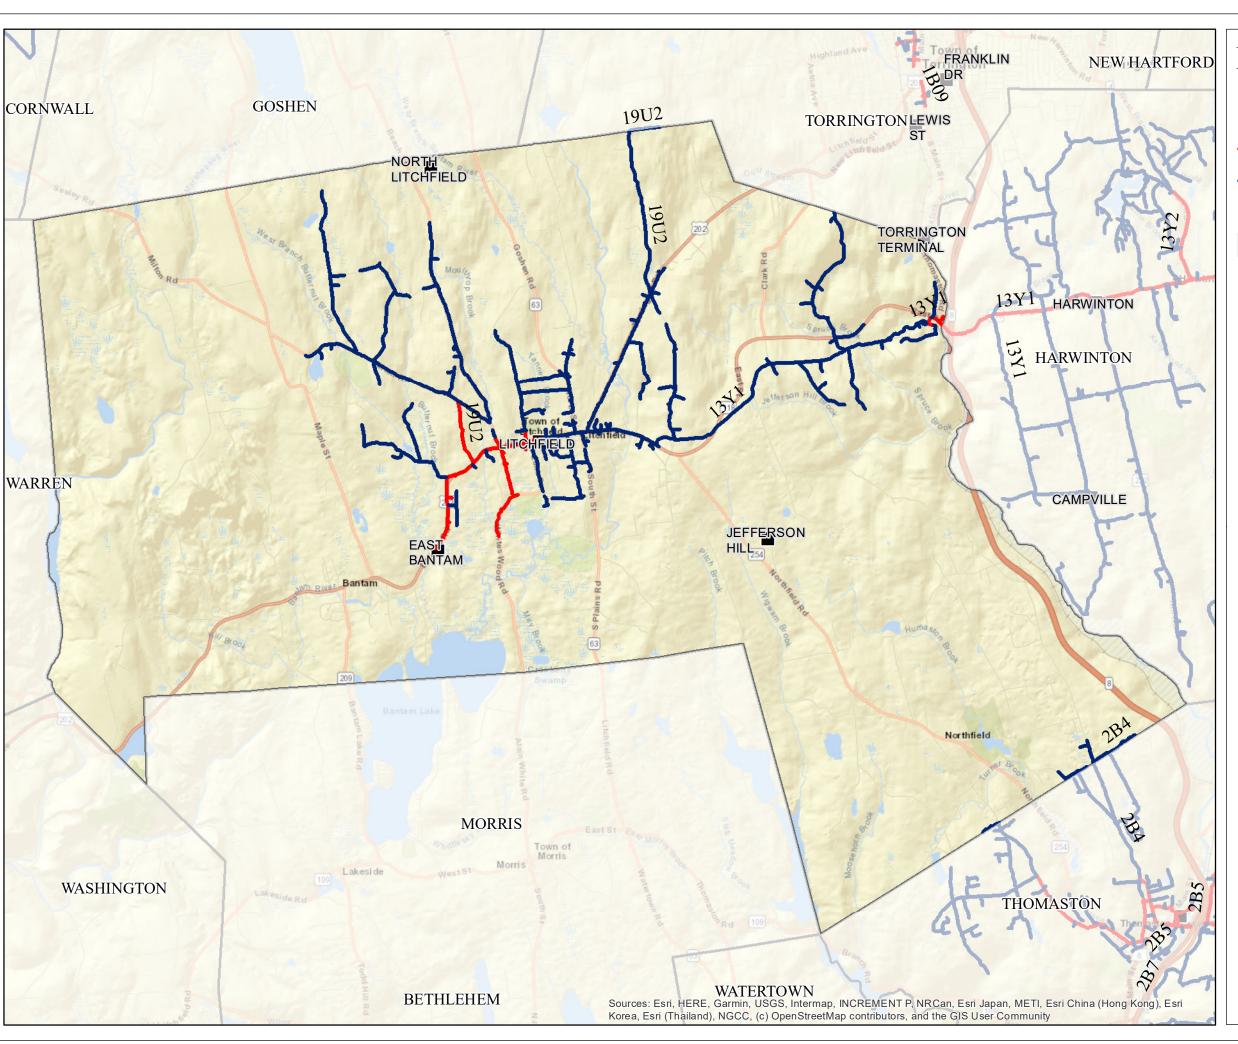

## LITCHFIELD

## **OH Primary 2022 Trimming**

Backbone Maintenance Trimming

Scheduled Maintenance Trimming

Substations

Town Boundary

## Town Mileage Summary

BB METT: 4.51 SMT: 38.16 Total: 42.67

PROPRIETARY INFORMATION: The material contained on the Overhead Distribution Circuit Map shall be considered proprietary to Eversource (ES), and Users (which shall be defined as any person or entity who has received the Map through sale, purchase, exchange gift, or otherwise) shall keep it in confidence and shall not furnish or disclose it to any third party without the prior written permission of Eversource.

Date: 8/20/2021